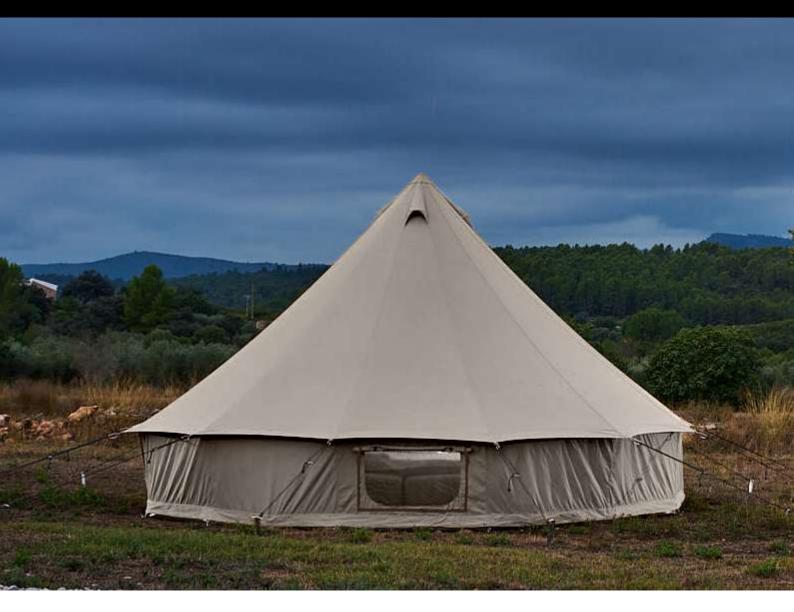

## **Essential Bell 4.4**

COMFORT SUITE CONFIGURATION

2 SINGLES CONFIGURATION

FAMILY CONFIGURATION

### COLOURS

This naturally coloured 4m bell tent from the Essential collection is crafted from breathable polycotton canvas and features a sturdy steel center pole and A-frame – providing a wide inviting entrance to your bell tent.

This glamping bell tent has a sewn-in groundsheet and three mesh windows for optimal ventilation, perfect for balmy summer nights.

The Autentic 4m Essential bell tent is the perfect choice for those looking for a glamping bell tent that offers all the reliable Autentic quality, without the added extras.