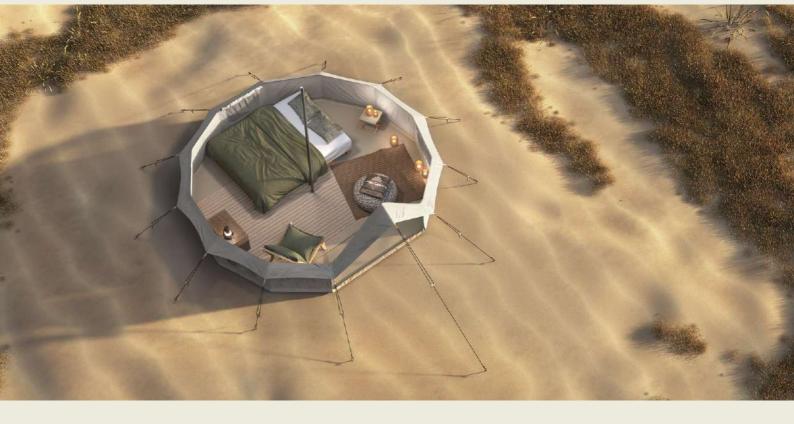

## **Essential Bell 4.4**

COMFORT SUITE CONFIGURATION

2 SINGLES CONFIGURATION

FAMILY CONFIGURATION

### COLOURS

This naturally coloured 4m bell tent from the Essential collection is crafted from breathable polycotton canvas and features a sturdy steel center pole and A-frame – providing a wide inviting entrance to your bell tent.

This glamping bell tent has a sewn-in groundsheet and three mesh windows for optimal ventilation, perfect for balmy summer nights.

The Autentic 4m Essential bell tent is the perfect choice for those looking for a glamping bell tent that offers all the reliable Autentic quality, without the added extras.