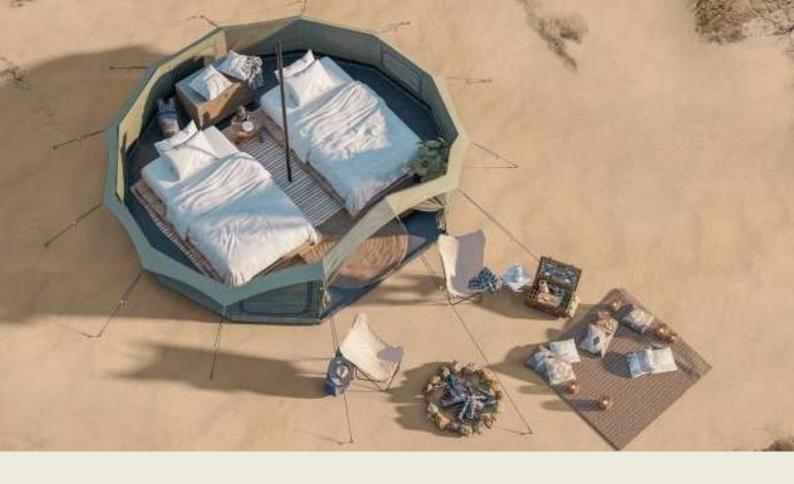

# **COLOURS**

Cotton canvas (320 gsm - 100% cotton)

Wottex ™ FR (380 gsm - fire retardant polycotton)

With a spacious inner area of 4.1 by 4.5 meters and a height of 2.7 meters, this bell tent is ideal for glamping sites or as an additional guest room in your garden. This high-end glamping tent is suited for up to 1 double and 1 single bed in various setup options.

The Jay Bell 4.4 Tent is crafted in a selection of high-quality materials, designed with the greatest care, and full of useful features: large inviting doors, interchangeable window panels, large side and rear windows, and an optional inner liner guaranteeing you an unforgettable glamping experience.

The Jay Bell 4.4 has a beautifully finished center pole, enlarged door opening with A-frame and zippable PVC groundsheet.

The luxurious Jay Bell 4.4 is perfect for glamping sites or as an additional outdoor guest room in the back of your garden