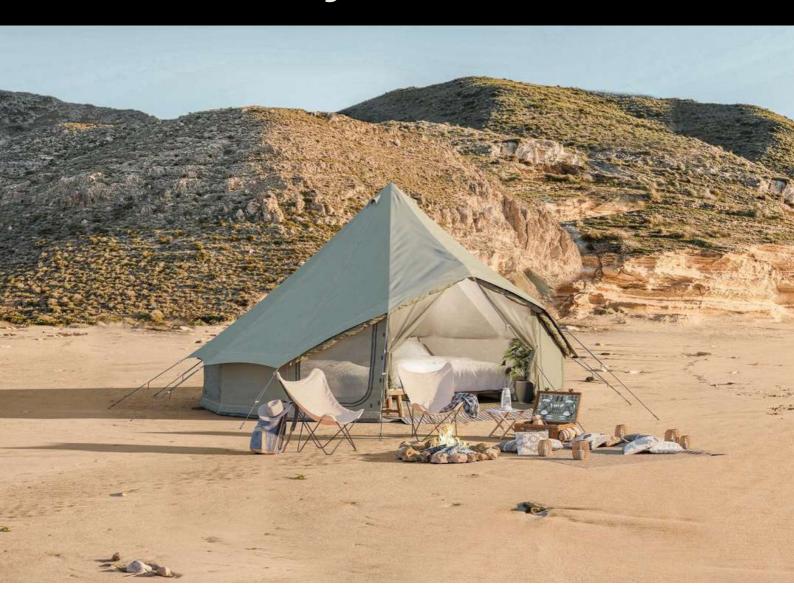

# **COLOURS**

Cotton canvas (320 gsm - 100% cotton)

Wottex ™ FR (380 gsm - fire retardant polycotton)

With a spacious inner area of 4.1 by 4.5 meters and a height of 2.7 meters, this bell tent is ideal for glamping sites or as an additional guest room in your garden. This high-end glamping tent is suited for up to 1 double and 1 single bed in various setup options.

The Jay Bell 4.4 Tent is crafted in a selection of high-quality materials, designed with the greatest care, and full of useful features: large inviting doors, interchangeable window panels, large side and rear windows, and an optional inner liner guaranteeing you an unforgettable glamping experience.

The Jay Bell 4.4 has a beautifully finished center pole, enlarged door opening with A-frame and zippable PVC groundsheet.

The luxurious Jay Bell 4.4 is perfect for glamping sites or as an additional outdoor guest room in the back of your garden