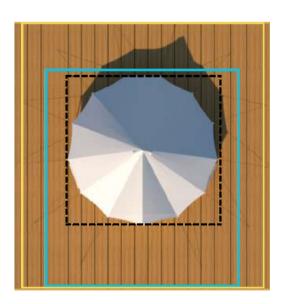

| INNER SPACE                       | 4.05 m x 4.33 m (14.1 sqm)   |
|-----------------------------------|------------------------------|
| FOOTPRINT WITHOUT SHORT GUY POLES | 7.85 x 7.93 m                |
| FOOTPRINT WITH SHORT GUY POLES    | 6.55 x 5.33 m                |
| PACKING                           | 1.13 x 0.56 x 0.35 m   45 kg |

----- Covered Tent Surface: 4.05 x 4.33 m
Setup With Short Guy Poles: 6.55 x 5.33 m

— Setup Without Short Guy Poles: 7.85 x 7.93 m