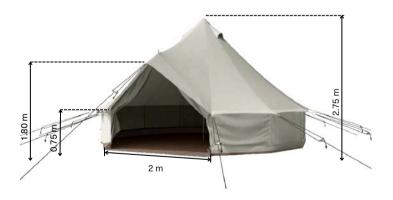

## **DIMENSIONS**

| TOTAL HEIGHT | 2.75 m                       |
|--------------|------------------------------|
| WALL HEIGHT  | 0.75 m                       |
| DOOR         | 1.80 m top height I 2 m wide |
| TUB HEIGHT   | 0.13 m                       |