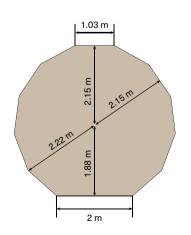

| INNER SPACE                       | 4.05 m x 4.33 m (14.1 sqm)   |
|-----------------------------------|------------------------------|
| FOOTPRINT WITHOUT SHORT GUY POLES | 7.85 x 7.93 m                |
| FOOTPRINT WITH SHORT GUY POLES    | 6.55 x 5.33 m                |
| PACKING                           | 1.13 x 0.56 x 0.35 m   45 kg |