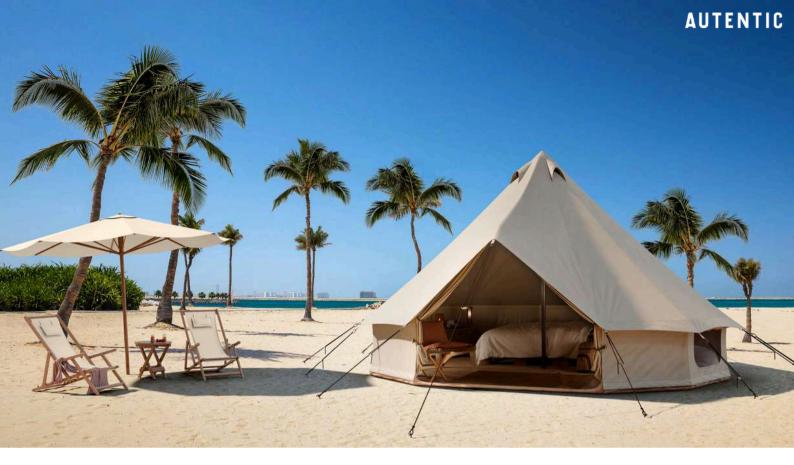

# **ESSENTIAL 4.4**

This 4.4m bell tent from the Essential Collection is made from breathable polycotton canvas and features a sturdy steel center pole and A-frame. With an inner space of 14.1 sqm, it comfortably accommodates up to three people, making it ideal for event rentals.