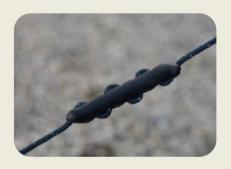

----------------------------------|------------------------------|
| FOOTPRINT WITHOUT SHORT GUY POLES | 7.85 x 7.93 m                |
| FOOTPRINT WITH SHORT GUY POLES    | 6.55 x 5.33 m                |
| PACKING                           | 1.13 x 0.56 x 0.35 m   45 kg |







----- Covered Tent Surface: 4.05 x 4.33 m
Setup With Short Guy Poles: 6.55 x 5.33 m

— Setup Without Short Guy Poles: 7.85 x 7.93 m

## **CONFIGURATIONS**



**COMFORT SUITE CONFIGURATION** 



**FAMILY** CONFIGURATION



**2 SINGLES** CONFIGURATION

## **OPTIONAL ACCESSORIES**



#### **SHORT GUY POLES**

- Reduce the distance between the tent and the ropes' anchor points
- Give a tighter setup



#### **CENTER POLE PLATE**

- Improves stability on soft undergounds (sand, grass, etc)
   Protects the groundsheet



#### **SHOCK ABSORBERS**

· Minimize the impact of heavy winds