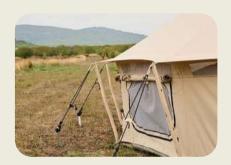

#### **SHORT GUY POLES**

- Reduce the distance between the tent and the ropes' anchor points
- Give a tighter setup